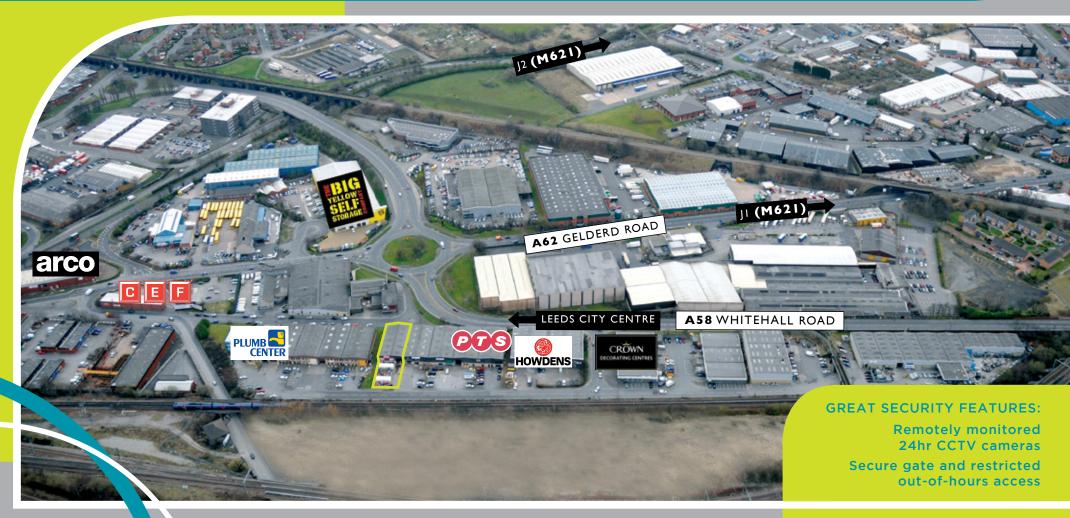

#### LOCATION

Copley Hill Trading Estate is located adjacent to Whitehall Road (A58) and is accessed from Copley Hill Way. Leeds City Centre is approximately 1 miles to the North East and the estate is within 1 mile of the M621 and the national motorway network beyond.