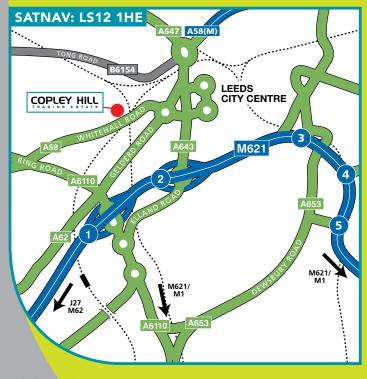

|                              |         | MINS    | MILES |
|------------------------------|---------|---------|-------|
| CHEST MEDIAN                 | CENTRE  | 5       | 1.5   |
|                              | J1 M621 | 4       | 1.5   |
| City Centre ASS top fine     | J2 M621 | 4       | 1     |
| Wetherby (ESACA) Rudbrofield | M1      | 9       | 5     |
| York (CO)                    | M62     | 9       | 5     |
|                              | SAT NA  | /: LS12 | 6AL   |

#### LOCATION

Copley Hill Trading Estate is located adjacent to Whitehall Road (A58) and is accessed from Copley Hill Way. Leeds City Centre is approximately 1 miles to the North East and the estate is within 1 mile of the M621 and the national motorway network beyond.