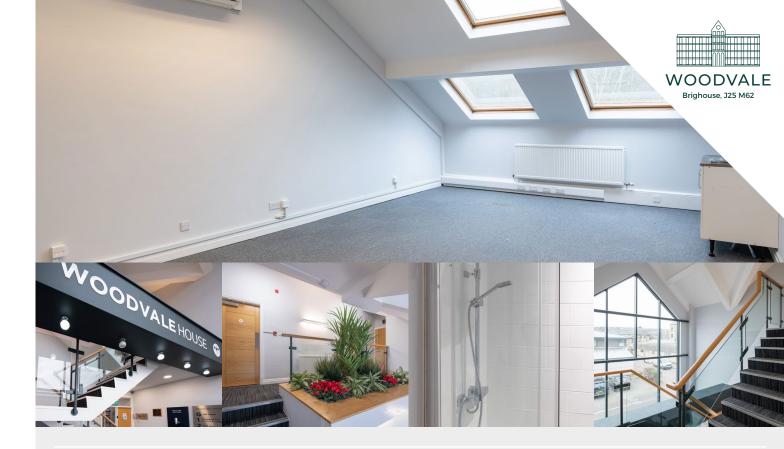

#### **OVERVIEW**

Located on the prestigious Woodvale Office Park, Woodvale House is home to a number of occupiers and benefits from high quality office accommodation across the ground, first and second floors. The property has undergone a comprehensive refurbishment to provide modern office suites ranging in size from 700-8,818 sq ft.

### **SPECIFICATION**

The property benefits from the following high quality specification:

AIR CONDITIONING

GAS FIRED CENTRAL HEATING

DOUBLE GLAZED WINDOWS

MALE & FEMALE WCS TO EACH FLOOR

SHOWER FACILITIES (2ND FLOOR)

#### ACCOMMODATION

Currently only one office suite remains comprising the following:

PART SECOND FLOOR SUITE **1,000 SQ FT** (92.9 SQ M)